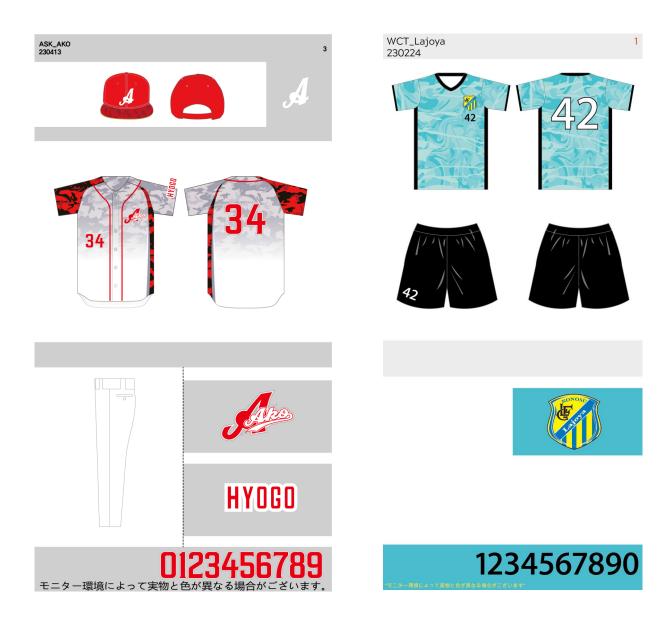

## We Design for You

Custom design is a process of creating a unique and personalized product based on your specific idea and imagination. You can provides the design specifications and our designer uses his/her creativity and skills to bring your vision to life. The process starts with a consultation between you and our design team. You explains your ideas, preferences, and any specific requirements for your uniforms. Our designer listens carefully and takes note of all the details, asking questions if needed.

After the consultation, we create a preliminary design and presents it to you for feedback. You can suggest changes or provide additional details. This process will be repeated until you are fully satisfied with the design. Once the design is finalized, the designer starts working on the final product, and it will be then presented to you for final approval.