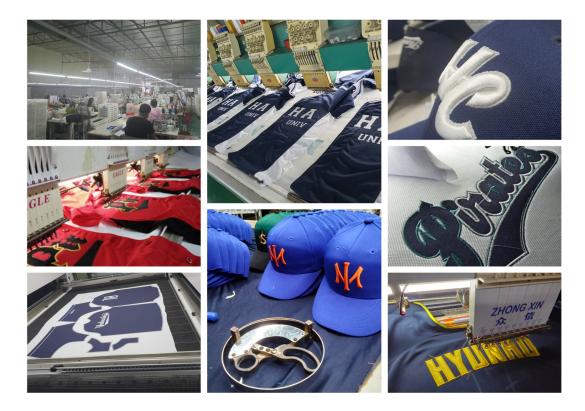

## Automated Quality Production Line

Welcome to our quality production line, where we use state-of-the-art computerized technology to provide you with top-quality products. Our production line is equipped with the latest automated machines, quality control systems, inventory management systems, and data analysis tools to ensure that our products are of the highest quality and always delivered on time.

Our quality sublimation and embroidery production line is a state-of-the-art facility designed to deliver high-quality, custom-designed apparel products to our customers. The production line is equipped with the latest technology and equipment, ensuring that we can deliver consistent quality and exceptional value to our customers.

Our sublimation process involves the use of high-quality inks and printers to create vibrant, longlasting designs on a variety of fabrics. We use only the highest-quality materials to ensure that our products are both durable and comfortable to wear.

In addition to sublimation, we also offer embroidery services to create custom designs with a professional look and feel. Our embroidery machines are capable of producing intricate designs on a variety of fabrics, ensuring that your custom apparel is unique and eye-catching.

Our production line is staffed by experienced professionals who are dedicated to delivering exceptional customer service and quality products. We are committed to meeting your needs and providing you with the best possible experience when working with us.