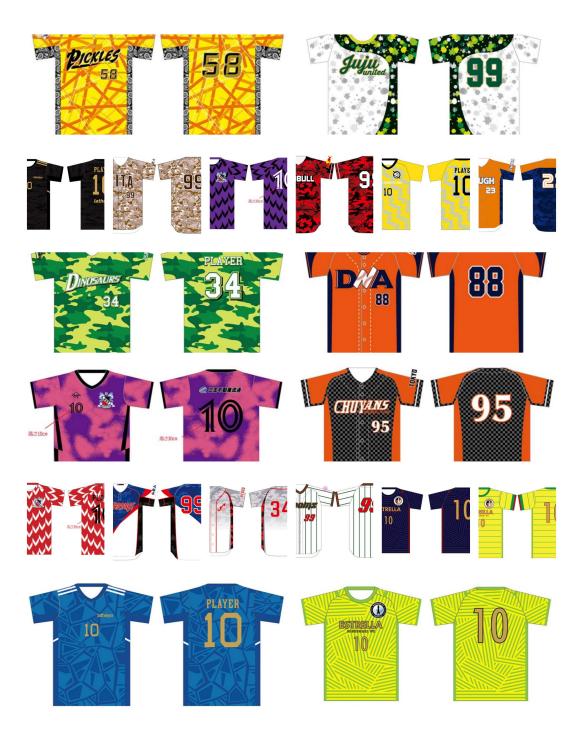

providing you with the best possible experience when working with us.

Whether you are looking for custom t-shirts, hoodies, caps, or other apparel products, our sublimation and embroidery production line has the capabilities and expertise to deliver the perfect solution. We take pride in our quality production line and are committed to delivering the best possible products to you. Contact us today to learn more about our services and how we can help you achieve your goal.







## Wear Your Ideas

Our experienced team of designers and customer service professionals are dedicated to making the uniform design process as smooth and easy as possible. We are committed to providing outstanding customer service and ensuring that you are completely satisfied with your custom-designed uniforms







# Baseball Uniforms







# Sublimated T-Shirts





# Jumpers & Hoodies







# Windbreakers







## Hockey Jerseys







Since 1999